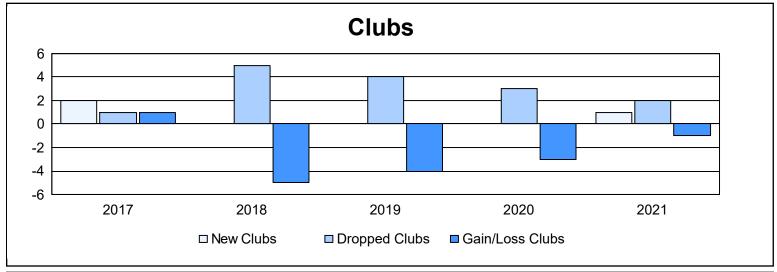

District 31 S

As of June 2021 Cumulative

| Year      | New<br>Clubs | Dropped<br>Clubs | Gain/<br>Loss<br>Clubs | New<br>Members | Charter<br>Members | Reinstate<br>Members | Transfer<br>Members | Total<br>Member<br>Added | Total<br>Members<br>Dropped | Gain/<br>Loss<br>Members |
|-----------|--------------|------------------|------------------------|----------------|--------------------|----------------------|---------------------|--------------------------|-----------------------------|--------------------------|
| 2016-2017 | 2            | 1                | 1                      | 119            | 76                 | 8                    | 28                  | 231                      | 182                         | 49                       |
| 2017-2018 | 0            | 5                | -5                     | 96             | 2                  | 4                    | 7                   | 109                      | 212                         | -103                     |
| 2018-2019 | 0            | 4                | -4                     | 52             | 2                  | 3                    | 10                  | 67                       | 172                         | -105                     |
| 2019-2020 | 0            | 3                | -3                     | 79             | 14                 | 9                    | 9                   | 111                      | 150                         | -39                      |
| 2020-2021 | 1            | 2                | -1                     | 59             | 31                 | 2                    | 3                   | 95                       | 140                         | -45                      |
| Average   | 1            | 3                | -2                     | 81             | 25                 | 5                    | 11                  | 123                      | 171                         | -49                      |