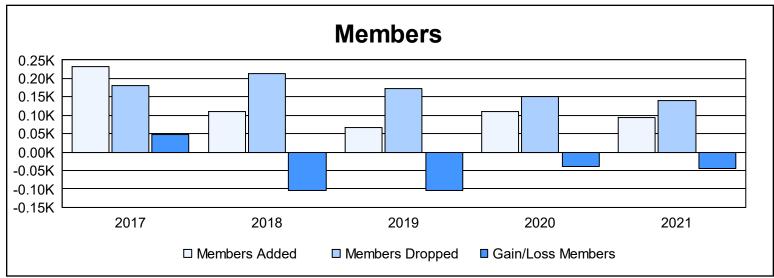

District 31 S

As of June 2021 Cumulative

| Year      | New<br>Clubs | Dropped<br>Clubs | Gain/<br>Loss<br>Clubs | New<br>Members | Charter<br>Members | Reinstate<br>Members | Transfer<br>Members | Total<br>Member<br>Added | Total<br>Members<br>Dropped | Gain/<br>Loss<br>Members |
|-----------|--------------|------------------|------------------------|----------------|--------------------|----------------------|---------------------|--------------------------|-----------------------------|--------------------------|
| 2016-2017 | 2            | 1                | 1                      | 119            | 76                 | 8                    | 28                  | 231                      | 182                         | 49                       |
| 2017-2018 | 0            | 5                | -5                     | 96             | 2                  | 4                    | 7                   | 109                      | 212                         | -103                     |
| 2018-2019 | 0            | 4                | -4                     | 52             | 2                  | 3                    | 10                  | 67                       | 172                         | -105                     |
| 2019-2020 | 0            | 3                | -3                     | 79             | 14                 | 9                    | 9                   | 111                      | 150                         | -39                      |
| 2020-2021 | 1            | 2                | -1                     | 59             | 31                 | 2                    | 3                   | 95                       | 140                         | -45                      |
| Average   | 1            | 3                | -2                     | 81             | 25                 | 5                    | 11                  | 123                      | 171                         | -49                      |